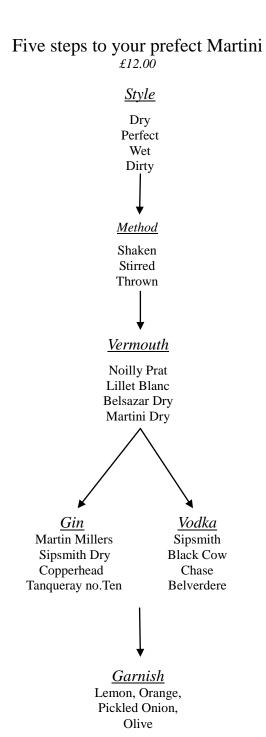

| Islay                                  |       |         | Cocktails                                                                                        |
|----------------------------------------|-------|---------|--------------------------------------------------------------------------------------------------|
| Laphroaig 10 year old                  | 40%   | £12.00  | All £12.00                                                                                       |
| Bruichladdich "The Classic Laddie"     | 50%   | £14.00  | 1111 212.00                                                                                      |
| Ardbeg 10 year old                     | 46%   | £15.00  | Bellini                                                                                          |
| Lagavulin 16 year old                  | 43%   | £18.00  | Peach, Raspberry, Passion Fruit or Strawberry, that is the question?                             |
| Ardbeg Still Young                     | 56.2% | £50.00  | Some fruit puree and matching fruit liqueur swirled together with Processco                      |
| Ardbeg Almost There                    | 54.1% | £50.00  |                                                                                                  |
| Ardbeg 1990 Airgh Nam Beist            | 46%   | £65.00  | Sloe Fizz                                                                                        |
| Ardbeg Lord of the Isles 25 year old   | 46%   | £120.00 | Sipsmith Sloe Gin topped with Processco                                                          |
| Thursday Hora of the 1810s 20 your old | .070  | 3120.00 |                                                                                                  |
| Island                                 |       |         | Negroni                                                                                          |
| Jura 10 year old                       | 40%   | £10.00  | Equal parts of JJ Whitley Dry Gin, Campari and sweet vermouth                                    |
| Talisker 10 year old                   | 45.8% | £14.00  | Old Fashion                                                                                      |
|                                        |       |         | Wild Turkey 101, sugar and bitter, Garnished with orange and our house marinated                 |
| Blended Whisky                         |       |         | cherries                                                                                         |
| Johnnie Walker Red Label               | 40%   | £10.00  |                                                                                                  |
| Johnnie Walker Black Label             | 40%   | £11.00  | Bloody Mary                                                                                      |
| Chivas Regal 12 year old               | 40%   | £13.00  | Luksusowa Vodka with all the trimmings                                                           |
| Monkey Shoulder                        | 40%   | £12.00  | House Moiite                                                                                     |
| Johnnie Walker Blue Label              | 40%   | £55.00  | Havana Mojito<br>Havana 3 year oldi rum, Fresh lime, mint and sugar topped with a splash of soda |
|                                        |       |         | Havana 3 year our rum, Fresh time, mini ana sugar topped with a spidsh of soud                   |
| Irish Whiskey                          |       |         | Sazerac                                                                                          |
| Jameson                                | 40%   | £8.00   | Wild Turkey 101 mixed with sugar and Peychaud's Bitters, poured in to a chilled                  |
| Bushmills Black Bush                   | 40%   | £9.00   | tumbler washed in Absinthe                                                                       |
|                                        |       |         | Wibble                                                                                           |
| Bourbon and American Whiskey           | y     |         | Sipsmith Sloe Gin and JJ Whitley Dry Gin shaken with grapefruit and a splash                     |
| Canadian Club                          | 40%   | £7.00   | of Crème de mure                                                                                 |
| Wild Turkey 101 (8 year old)           | 50.5% | £7.00   | - <b>,</b>                                                                                       |
| Jack Daniel's                          | 40%   | £8.00   | Gimlet                                                                                           |
| Wild Turkey Straight Rye               | 40.5% | £8.00   | JJ Whitley Dry Gin, Lime juice, Sugar all shaken together, simple!                               |
| Basil Hayden, Kentucky Straight        | 40%   | £9.00   |                                                                                                  |
| Jim Beam Double Oak                    | 43%   | £9.00   | Aperol Spritz                                                                                    |
| Maker's Mark                           | 40%   | £9.00   | Aperol mixed with Prosecco topped with soda, served with lots of ice and a wedge of orange       |
| Knob Creek                             | 50%   | £14.00  | and a weage of orange                                                                            |
| Jack Daniel's Single Barrel            | 45%   | £15.00  | Maple Glaze                                                                                      |
| -                                      |       |         | Luksusowa Vodka, Shaken with Calvados and maple syrup                                            |
| Japanese Whisky                        |       |         |                                                                                                  |
| Suntory Hibiki Harmony                 | 43%   | £14.00  | Bramble                                                                                          |
| Suntory Hakushu Distillers Reserve     | 43%   | £13.00  | JJ Whitley Dry Gin, Lemon Juice, Sugar topped with Crème de Mure                                 |
| Bullory Hakushu Distillers Reserve     | T3/0  | 213.00  |                                                                                                  |