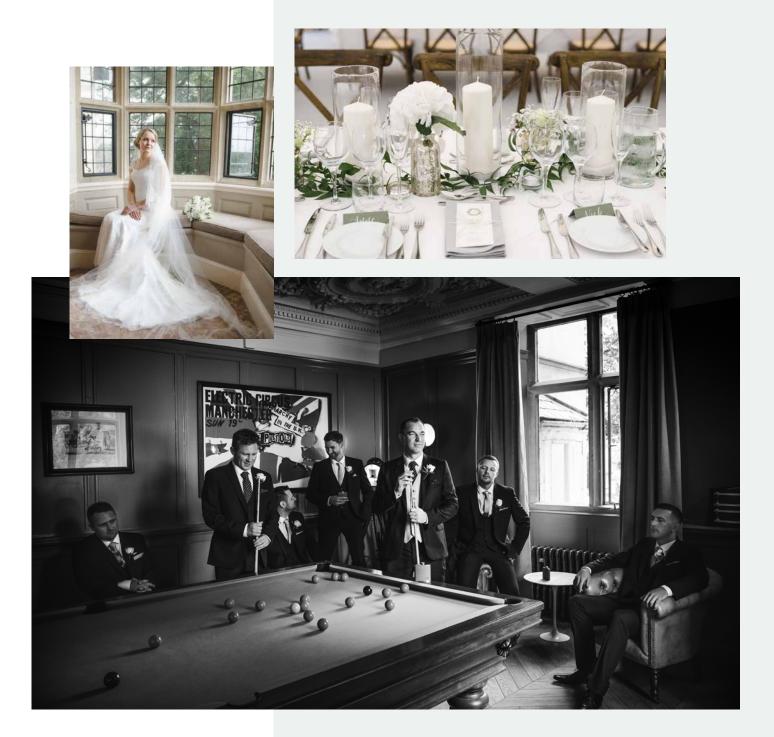

#### THE OXFORD ROOM

Wedding Breakfast Package

Enjoy a memorable wedding breakfast in the elegant Oxford Room, where our award-winning chefs will delight you with a seasonal menu celebrating the very best of Cotswold produce, perfectly paired with specially selected wines.

After dining, soak up the beauty of the Manor's gardens with a glass of Champagne in hand, and perhaps a friendly game of croquet on the lawn or a relaxed moment in the characterful billiards room, complete with a bespoke table.